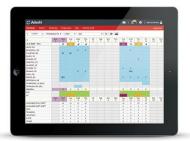

#### **Emergency Response MDT Software**

#### Adashi FirstResponse MDT

Adashi FirstResponseMDT get first responders on scene faster with the critical information they need in one, easy-to-use dashboard. Seamless integration to dispatch auto-triggers a premiere navigation system including Esri map technology, Google/Bing maps, and your department's custom or local layers. Designed for easy access on a moving vehicle, our main dashboard also displays incident pre-plans, the location of hydrants and other responding units, detailed incident guidance, hazmat modeling, real-time weather data, and more to help responders handle any type of emergency.

#### Response

Adashi FirstResponse MDT navigates crews to the incident with the mission-critical data they need from their RMS and other information sources.