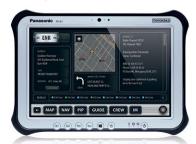

#### **Live Incident Dashboard**

#### Adashi LiveView

Adashi LiveView is a complete live incident information platform. Using the live incident dashboard, commanders can view all incidents and locations of their units. The revolutionary incident mapping software provides key incident and unit information, improves situational awareness, and helps departments maintain a common operating picture across multiple agencies or jurisdictions.

### Common Operating Picture

Adashi LiveView provides chiefs with a big-picture view of their jurisdiction with real-time incident mapping.

Toll-Free: +01-877-563-9980 Email: sales@adashi.com