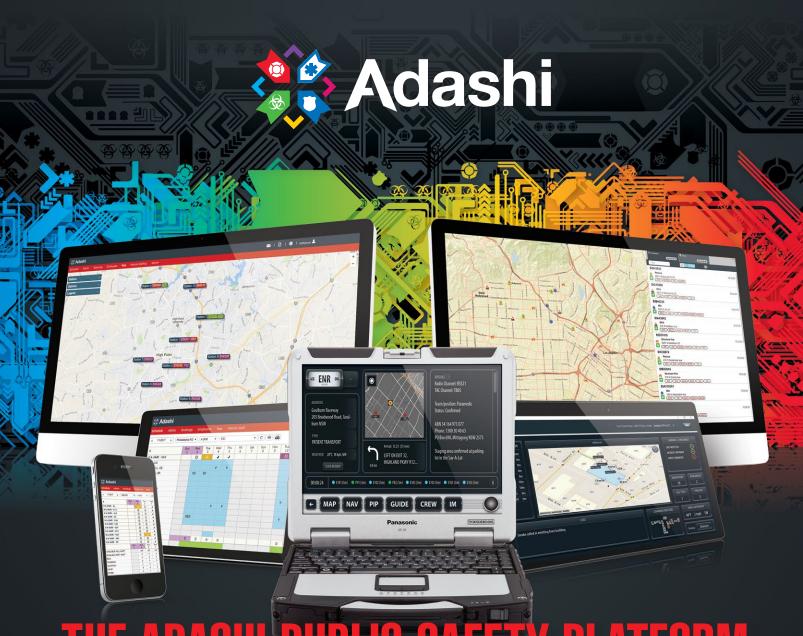

#### **Staff Scheduling and Overtime Management**

#### Adashi RollCall

Adashi RollCall is a cloud-based staff scheduling and overtime management platform specifically designed for public safety agencies. The software automates callbacks to help departments cut costs, save time, and make more informed staffing decisions. Administrators and first responders can access the scheduling tools from any web browser or device including mobile phones and tablets via the Adashi RollCall mobile apps. Adashi RollCall also interfaces directly with RMS systems for accurate reporting and increased accountability.

#### Staffing

Adashi RollCall ensures the appropriate number of staff arrive on shift via its complete staff scheduling and overtime management platform.